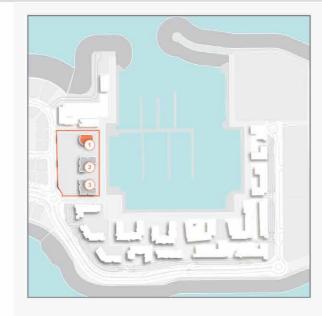

### **MASTER PLAN**

#### LEGEND

| 0 | LA COTE               | 4  | SUR LA MER           |
|---|-----------------------|----|----------------------|
| F | LARIVE                | 5  | LAGUNA WATER PARK    |
| F | LE PONT               | 6  | LA MER BEACH         |
| V | LA VOILE              | 7  | RESTAURANTS & RETAIL |
| 6 | LA SIRENE             | 8  | DUBAI MARINE RESORT  |
| G | HOTELS                | 9  | PALM STRIP MALL      |
|   | LA MER & PDLM ENTRIES | 10 | JUMEIRAH MOSQUE      |
|   | BEACH ACCESS          | 11 | JUMEIRAH CENTRE      |
| • | BEACH                 | 12 | THE VILLAGE MALL     |
| 2 | MARINA                | 13 | JUMEIRAH PLAZA       |
|   | YACHT CLUB            | 14 | CENTURY PLAZA        |
|   |                       |    |                      |