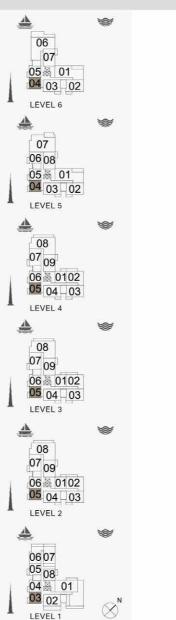

07 L 06 05 04 0302 LEVEL 1

Disclaimer: Plans, details and unit orientation included are indicative only and are subject to change by the developer/seller at its sole discretion without notice and/or liability. All images, including features, finishes, furnishings, view and scale are illustrative only. Final areas, orientation, dimensions, layout and materials may differ from those stated.

LEVEL 2

0403

| 1 BEDROOM  |   | APARTMENT TYPE 7 |               |  |
|------------|---|------------------|---------------|--|
| BUILDING 1 | - | LEVEL            | 2, 3, 4, 5, 6 |  |

| ı   | JNIT NO | i.  | SUITE<br>AREA |        | BALCONY<br>AREA |       | TOTAL<br>AREA |        |
|-----|---------|-----|---------------|--------|-----------------|-------|---------------|--------|
|     |         |     | SQM           | SQFT   | SQM             | SQFT  | SQM           | SQFT   |
| 202 | 302     | 402 | 58.31         | 627.65 | 6.37            | 68 57 | 64.68         | 696.21 |
| 502 | 602     |     | 30.31         | 627.65 | 0.37            | 00.57 | 04.00         |        |

Disclaimer: Plans, details and unit orientation included are indicative only and are subject to change by the developer/seller at its sole discretion without notice and/or liability. All images, including features, finishes, furnishings, view and scale are illustrative only. Final areas, orientation, dimensions, layout and materials may differ from those stated.