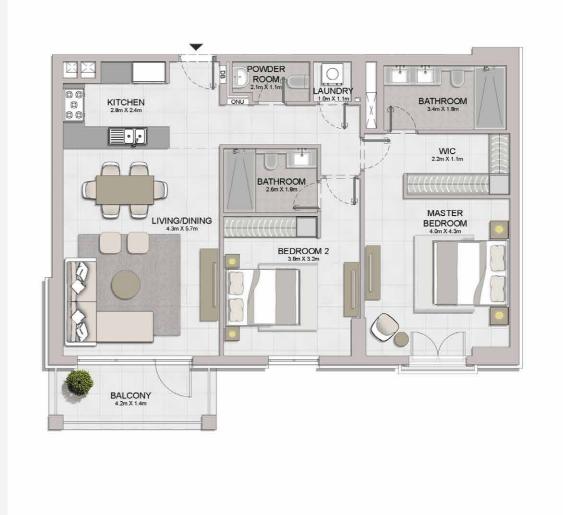

2 BEDROOM APARTMENT TYPE 2A BUILDING 2 - LEVEL 1

| BATHROOM<br>34m X 18m  |                          | KITCHEN<br>2.6m X 2.4m |
|------------------------|--------------------------|------------------------|
| WIC 2.2m X 1.1m        |                          | 66                     |
|                        | BATHROOM                 |                        |
| MASTER                 |                          |                        |
| BEDROOM<br>3.9m X 4.3m |                          | ING/DINING             |
|                        | BEDROOM 2<br>3.8m X 3.2m |                        |
|                        |                          |                        |
|                        |                          |                        |
|                        |                          |                        |
|                        |                          |                        |
|                        |                          |                        |
|                        | TERRACE                  |                        |
|                        |                          | <b>-</b>               |
|                        |                          |                        |
|                        |                          | p                      |

POWDER

| UNIT NO. |        | JITE<br>REA | BALCONY<br>AREA |        | TOTAL<br>AREA |         |
|----------|--------|-------------|-----------------|--------|---------------|---------|
|          | SQM    | SQFT        | SQM             | SQFT   | SQM           | SQFT    |
| 102      | 104.88 | 1128.92     | 37.68           | 405.59 | 142.56        | 1534.51 |