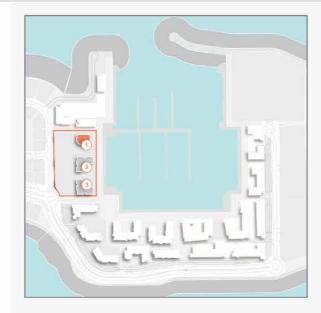

### **MASTER PLAN**

#### LEGEND

| 0 | LA COTE               | 4  | SUR LA MER           |
|---|-----------------------|----|----------------------|
| F | LARIVE                | 5  | LAGUNA WATER PARK    |
| F | LE PONT               | 6  | LA MER BEACH         |
| V | LA VOILE              | 7  | RESTAURANTS & RETAIL |
| 6 | LA SIRENE             | 8  | DUBAI MARINE RESORT  |
| G | HOTELS                | 9  | PALM STRIP MALL      |
|   | LA MER & PDLM ENTRIES | 10 | JUMEIRAH MOSQUE      |
|   | BEACH ACCESS          | 11 | JUMEIRAH CENTRE      |
| • | BEACH                 | 12 | THE VILLAGE MALL     |
| 2 | MARINA                | 13 | JUMEIRAH PLAZA       |
|   | YACHT CLUB            | 14 | CENTURY PLAZA        |
|   |                       |    |                      |