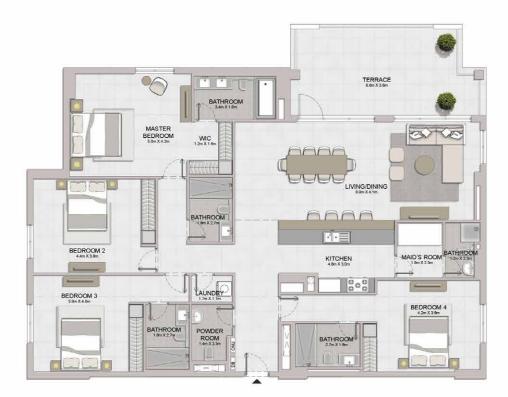

| 4 BEDROOM<br>BUILDING 2 | - | APARTMENT<br>LEVEL | TYPE 1<br>5 |
|-------------------------|---|--------------------|-------------|
|                         |   |                    |             |

| UNIT NO. |        | JITE<br>REA |       | .CONY<br>REA | TOTAL<br>AREA |         |
|----------|--------|-------------|-------|--------------|---------------|---------|
|          | SQM    | SQFT        | SQM   | SQFT         | SQM           | SQFT    |
| 507      | 212.50 | 2287.34     | 28.40 | 305.70       | 240.90        | 2593.04 |