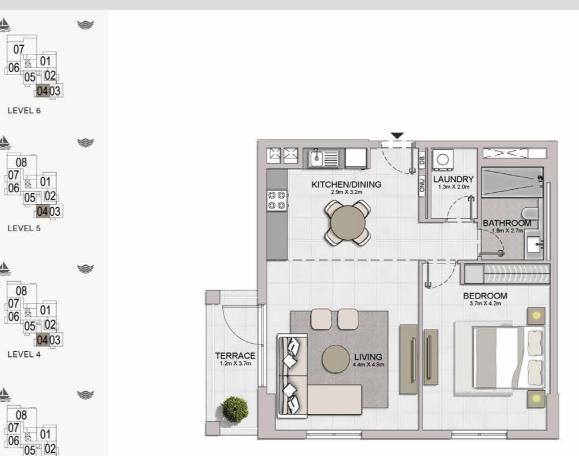

|                                                |   | BALCONY<br>8.3m X1.5m                                                                                                                                                                                                                                                                                                                                                                                                                                                                                                                                                                                                                                                                                                                                                                                                                                                                                                                                                                                                                                                                                                                                                                                                                                                                                                                                                                                                                                                                                                                                                                                                                                                                                                                                                                                                                                                                                                                                                                                                                                                                                                                                                                                                                                                                                                                                                                                                                                                                                                                                                                                                                                        |
|------------------------------------------------|---|--------------------------------------------------------------------------------------------------------------------------------------------------------------------------------------------------------------------------------------------------------------------------------------------------------------------------------------------------------------------------------------------------------------------------------------------------------------------------------------------------------------------------------------------------------------------------------------------------------------------------------------------------------------------------------------------------------------------------------------------------------------------------------------------------------------------------------------------------------------------------------------------------------------------------------------------------------------------------------------------------------------------------------------------------------------------------------------------------------------------------------------------------------------------------------------------------------------------------------------------------------------------------------------------------------------------------------------------------------------------------------------------------------------------------------------------------------------------------------------------------------------------------------------------------------------------------------------------------------------------------------------------------------------------------------------------------------------------------------------------------------------------------------------------------------------------------------------------------------------------------------------------------------------------------------------------------------------------------------------------------------------------------------------------------------------------------------------------------------------------------------------------------------------------------------------------------------------------------------------------------------------------------------------------------------------------------------------------------------------------------------------------------------------------------------------------------------------------------------------------------------------------------------------------------------------------------------------------------------------------------------------------------------------|
| 08<br>07<br>06<br>05<br>02<br>0403<br>LEVEL 5  | * |                                                                                                                                                                                                                                                                                                                                                                                                                                                                                                                                                                                                                                                                                                                                                                                                                                                                                                                                                                                                                                                                                                                                                                                                                                                                                                                                                                                                                                                                                                                                                                                                                                                                                                                                                                                                                                                                                                                                                                                                                                                                                                                                                                                                                                                                                                                                                                                                                                                                                                                                                                                                                                                              |
| 08<br>07<br>06 01<br>05 02<br>04 03<br>LEVEL 4 | * | POWDER<br>POWDER<br>POWDER<br>Powder<br>Powder<br>Powder<br>Powder<br>Powder<br>Powder<br>Powder<br>Powder<br>Powder<br>Powder<br>Powder<br>Powder<br>Powder<br>Powder<br>Powder<br>Powder<br>Powder<br>Powder<br>Powder<br>Powder<br>Powder<br>Powder<br>Powder<br>Powder<br>Powder<br>Powder<br>Powder<br>Powder<br>Powder<br>Powder<br>Powder<br>Powder<br>Powder<br>Powder<br>Powder<br>Powder<br>Powder<br>Powder<br>Powder<br>Powder<br>Powder<br>Powder<br>Powder<br>Powder<br>Powder<br>Powder<br>Powder<br>Powder<br>Powder<br>Powder<br>Powder<br>Powder<br>Powder<br>Powder<br>Powder<br>Powder<br>Powder<br>Powder<br>Powder<br>Powder<br>Powder<br>Powder<br>Powder<br>Powder<br>Powder<br>Powder<br>Powder<br>Powder<br>Powder<br>Powder<br>Powder<br>Powder<br>Powder<br>Powder<br>Powder<br>Powder<br>Powder<br>Powder<br>Powder<br>Powder<br>Powder<br>Powder<br>Powder<br>Powder<br>Powder<br>Powder<br>Powder<br>Powder<br>Powder<br>Powder<br>Powder<br>Powder<br>Powder<br>Powder<br>Powder<br>Powder<br>Powder<br>Powder<br>Powder<br>Powder<br>Powder<br>Powder<br>Powder<br>Powder<br>Powder<br>Powder<br>Powder<br>Powder<br>Powder<br>Powder<br>Powder<br>Powder<br>Powder<br>Powder<br>Powder<br>Powder<br>Powder<br>Powder<br>Powder<br>Powder<br>Powder<br>Powder<br>Powder<br>Powder<br>Powder<br>Powder<br>Powder<br>Powder<br>Powder<br>Powder<br>Powder<br>Powder<br>Powder<br>Powder<br>Powder<br>Powder<br>Powder<br>Powder<br>Powder<br>Powder<br>Powder<br>Powder<br>Powder<br>Powder<br>Powder<br>Powder<br>Powder<br>Powder<br>Powder<br>Powder<br>Powder<br>Powder<br>Powder<br>Powder<br>Powder<br>Powder<br>Powder<br>Powder<br>Powder<br>Powder<br>Powder<br>Powder<br>Powder<br>Powder<br>Powder<br>Powder<br>Powder<br>Powder<br>Powder<br>Powder<br>Powder<br>Powder<br>Powder<br>Powder<br>Powder<br>Powder<br>Powder<br>Powder<br>Powder<br>Powder<br>Powder<br>Powder<br>Powder<br>Powder<br>Powder<br>Powder<br>Powder<br>Powder<br>Powder<br>Powder<br>Powder<br>Powder<br>Powder<br>Powder<br>Powder<br>Powder<br>Powder<br>Powder<br>Powder<br>Powder<br>Powder<br>Powder<br>Powder<br>Powder<br>Powder<br>Powder<br>Powder<br>Powder<br>Powder<br>Powder<br>Powder<br>Powder<br>Powder<br>Powder<br>Powder<br>Powder<br>Powder<br>Powder<br>Powder<br>Powder<br>Powder<br>Powder<br>Powder<br>Powder<br>Powder<br>Powder<br>Powder<br>Powder<br>Powder<br>Powder<br>Powder<br>Powder<br>Powder<br>Powder<br>Powder<br>Powder<br>Powder<br>Powder<br>Powder<br>Powder<br>Powder<br>Powder<br>Powder<br>Powder<br>Powder<br>Powder<br>Powder<br>Powder<br>Powder<br>Powder<br>Powder<br>Powder<br>Powder |
| 08<br>07 01<br>06 05 02<br>0403<br>LEVEL 3     | * | LAUNDRY<br>1.mm X 1.0m<br>BATHROOM<br>2.7m X 1.0m<br>1.mm X 1.0m                                                                                                                                                                                                      |