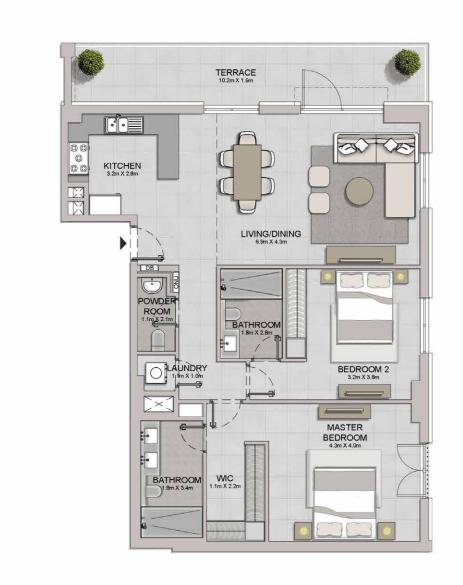

PORT DE LA MER La Sirène

2 BEDROOM APARTMENT TYPE 1 BUILDING 1 - LEVEL 1

| UNIT NO. | 100    | JITE<br>REA | BALCONY<br>AREA |        | TOTAL<br>AREA |         |
|----------|--------|-------------|-----------------|--------|---------------|---------|
|          | SQM    | SQFT        | SQM             | SQFT   | SQM           | SQFT    |
| 101      | 104.52 | 1125.05     | 14.15           | 152.31 | 118.67        | 1277.36 |