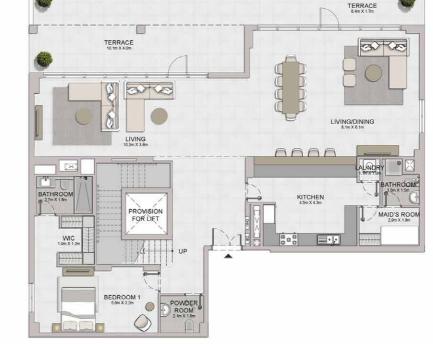

6 BEDROOM APARTMENT TYPE 1 BUILDING 1 - LEVEL 7

-

| UNIT NO. | 100    | JITE<br>REA | BALCONY<br>AREA |         | TOTAL<br>AREA |         |
|----------|--------|-------------|-----------------|---------|---------------|---------|
|          | SQM    | SQFT        | SQM             | SQFT    | SQM           | SQFT    |
| 607      | 543.08 | 5845.69     | 208.09          | 2239.87 | 751.17        | 8085.56 |

Disclaimer: Plans, details and unit orientation included are indicative only and are subject to change by the developer/seller at its sole discretion without notice and/or liability. All images, including features, finishes, furnishings, view and scale are illustrative only. Final areas, orientation, dimensions, layout and materials may differ from those stated.