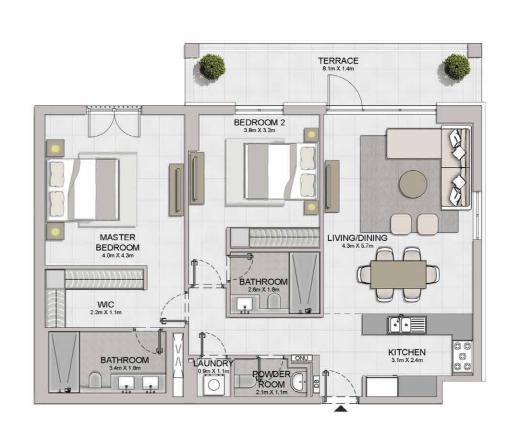

2 BEDROOM APARTMENT TYPE 2A BUILDING 2 - LEVEL 1

| BATHROOM<br>34m X 18m  |                          | KITCHEN<br>2.6m X 2.4m |
|------------------------|--------------------------|------------------------|
| WIC 2.2m X 1.1m        |                          | 66                     |
|                        | BATHROOM                 |                        |
| MASTER                 |                          |                        |
| BEDROOM<br>3.9m X 4.3m |                          | ING/DINING             |
|                        | BEDROOM 2<br>3.8m X 3.2m |                        |
|                        |                          |                        |
|                        |                          |                        |
|                        |                          |                        |
|                        |                          |                        |
|                        |                          |                        |
|                        | TERRACE                  |                        |
|                        |                          | <b>-</b>               |
|                        |                          |                        |
|                        |                          | p                      |

POWDER

| UNIT NO. |        | JITE<br>REA | BALCONY<br>AREA |        | TOTAL<br>AREA |         |
|----------|--------|-------------|-----------------|--------|---------------|---------|
|          | SQM    | SQFT        | SQM             | SQFT   | SQM           | SQFT    |
| 102      | 104.88 | 1128.92     | 37.68           | 405.59 | 142.56        | 1534.51 |