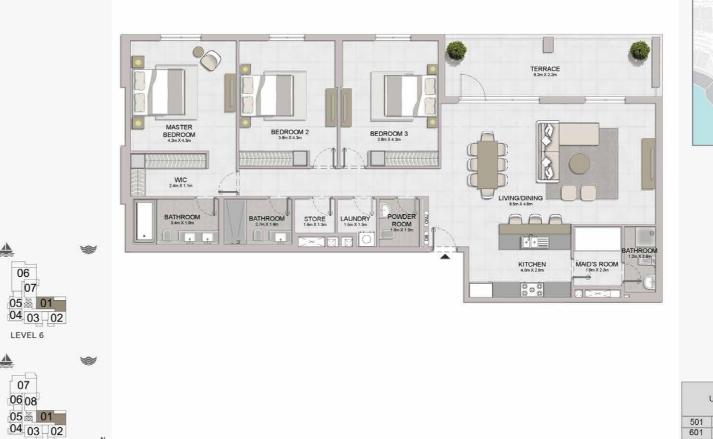

LEVEL 5

PORT DE LA MER La Sirène

3 BEDROOM APARTMENT TYPE 2 **BUILDING 2** - LEVEL 5,6

| UNIT NO. |        | SUITE<br>AREA |       | BALCONY<br>AREA |        | TOTAL<br>AREA |  |
|----------|--------|---------------|-------|-----------------|--------|---------------|--|
|          | SQM    | SQFT          | SQM   | SQFT            | SQM    | SQFT          |  |
| 501      | 168.29 | 1811.47       | 20.41 | 219.69          | 188.70 | 2031.16       |  |
| 601      | 168.24 | 1810.93       | 20.41 | 219.69          | 188.65 | 2030.62       |  |