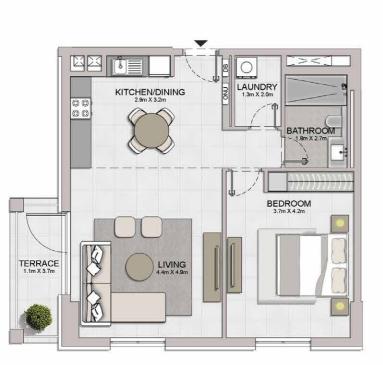

LEVEL 1

| UNIT NO. | 1000  | JITE<br>REA |      | CONY<br>REA | 1008  | REA    |
|----------|-------|-------------|------|-------------|-------|--------|
|          | SQM   | SQFT        | SQM  | SQFT        | SQM   | SQFT   |
| 102      | 69.05 | 743.25      | 4.52 | 48.65       | 73.57 | 791.90 |

LAUNDRY

BATHROOM

BEDROOM 3.7m X 4.2m

1 2m X 2

KITCHEN/DINING 2.6m X 3.2m

\_\_\_\_\_