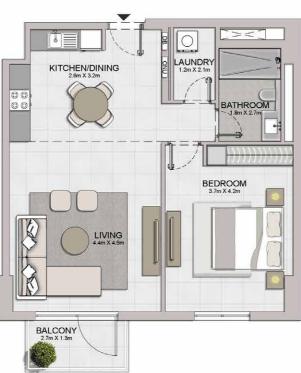

#### PORT DE LA MER La Sirène

| 1 BEDROOM  |   | APARTM | ENT TYPE 1    |  |
|------------|---|--------|---------------|--|
| BUILDING 1 | - | LEVEL  | 2, 3, 4, 5, 6 |  |

| l   | JNIT NO | i   | 197.6 | JITE<br>REA | BALCONY<br>AREA |       | TOTAL<br>AREA |        |
|-----|---------|-----|-------|-------------|-----------------|-------|---------------|--------|
|     |         |     | SQM   | SQFT        | SQM             | SQFT  | SQM           | SQFT   |
| 203 | 303     | 403 | 69.05 | 743.25      | 4.52            | 48.65 | 73.57         | 791.90 |
| 503 | 603     |     | 09.05 | 143.23      | 4.52            | 40.05 | 15.51         | 191.90 |

LAUNDRY

BATHROOM

BEDROOM 3.7m X 4.2m

1 2m X 2

KITCHEN/DINING 2.6m X 3.2m

\_\_\_\_\_