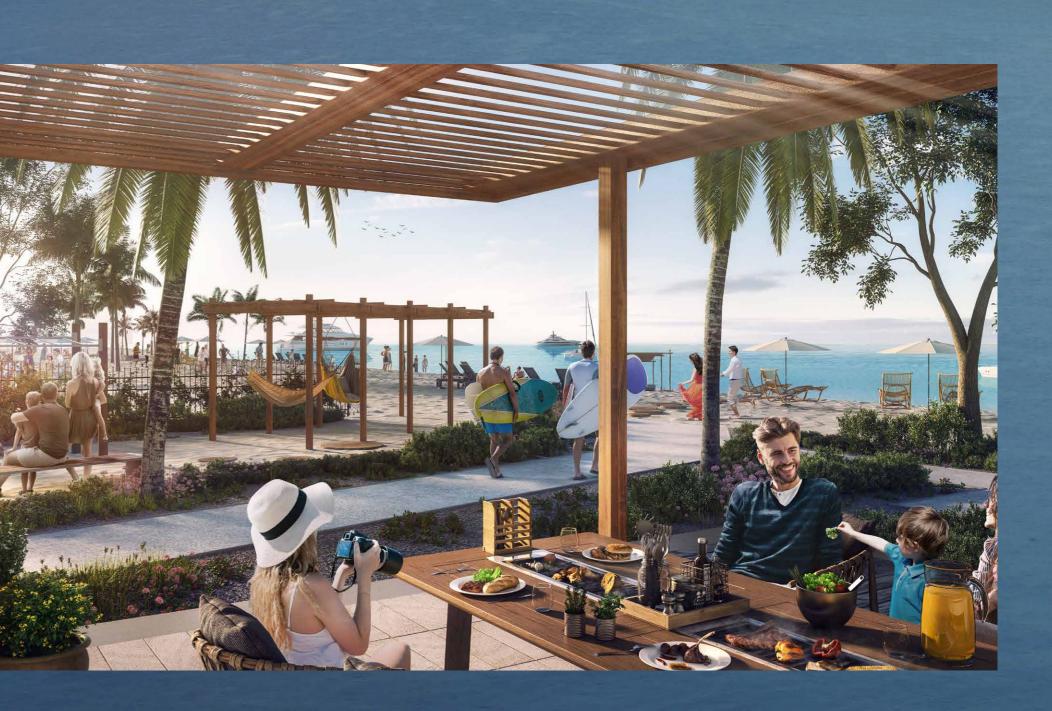

### **AMENITIES**

Port de La Mer boasts premium amenities in stunning settings. Its bridges connect the different spaces together, from bustling piazzas to its inviting open spaces, all of which surround its central podium. Restaurants, hotels, and retail outlets along the waterfront further infuse energy and vitality into life at Port de La Mer. Visitors and residents here can indulge in:

+190 Berth Marina and Yacht Club

Magnificent Swimming Pools

Seaside and Marina Promenades

Private Landscaped Terraces

Cafes and Restaurants

Beach Access

Private Facilities and Amenities