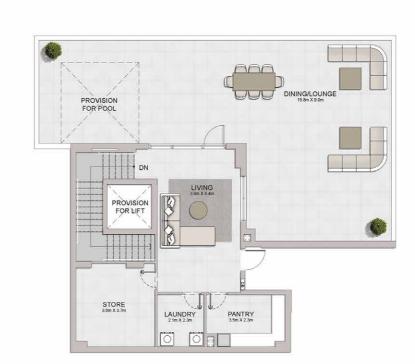

6 BEDROOM APARTMENT TYPE 1 BUILDING 1 - LEVEL 7

-

| UNIT NO. | 100    | JITE<br>REA | BALCONY<br>AREA |         | TOTAL<br>AREA |         |
|----------|--------|-------------|-----------------|---------|---------------|---------|
|          | SQM    | SQFT        | SQM             | SQFT    | SQM           | SQFT    |
| 607      | 543.08 | 5845.69     | 208.09          | 2239.87 | 751.17        | 8085.56 |

PORT DE LA MER La Sirène

| UNIT NO. | 1000   | JITE<br>REA | 11000  | CONY<br>REA | TOTAL<br>AREA |         |  |
|----------|--------|-------------|--------|-------------|---------------|---------|--|
|          | SQM    | SQFT        | SQM    | SQFT        | SQM           | SQFT    |  |
| 607      | 543.08 | 5845.69     | 208.09 | 2239.87     | 751.17        | 8085.56 |  |

| UNIT NO. | 242.0  | REA     | 1000000000 | AREA    |        | AREA    |  |
|----------|--------|---------|------------|---------|--------|---------|--|
|          | SQM    | SQFT    | SQM        | SQFT    | SQM    | SQFT    |  |
| 607      | 543.08 | 5845.69 | 208.09     | 2239.87 | 751.17 | 8085.56 |  |