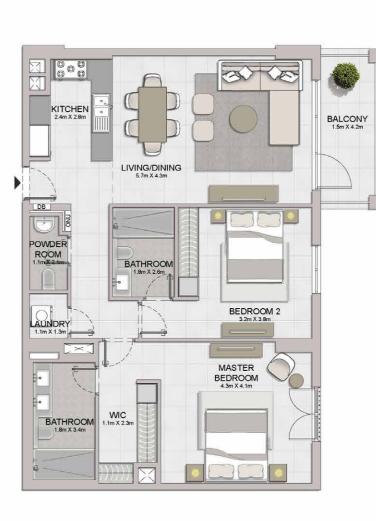

2 BEDROOM

APARTMENT TYPE 6

08 07 09

LEVEL 2

PORT DE LA MER La Sirène

2 BEDROOM APARTMENT TYPE 6A **BUILDING 2** - LEVEL 2

| UNIT NO. | SUITE<br>AREA |         |      | CONY<br>REA | TOTAL<br>AREA |         |  |
|----------|---------------|---------|------|-------------|---------------|---------|--|
|          | SQM           | SQFT    | SQM  | SQFT        | SQM           | SQFT    |  |
| 203      | 104.98        | 1130.00 | 7.38 | 79.44       | 112.36        | 1209.44 |  |

08

07<sub>09</sub>

06 ∰ 0102 05 04 03

LEVEL 4

08 07<sub>09</sub>

06 🗟 0102

05 04 03

LEVEL 3

08 07<sub>09</sub>

06 🗟 0102 05 04 - 03

LEVEL 2

|   | MASTER<br>BEDROOM<br>43m X 4.0m                                                                                                                                                                               |
|---|---------------------------------------------------------------------------------------------------------------------------------------------------------------------------------------------------------------|
| * | BEDROOM 2<br>3.2m X3.7m<br>BATHROOM<br>1.8m X2.6m<br>BATHROOM<br>1.8m X2.6m<br>BATHROOM<br>1.8m X2.6m<br>BATHROOM<br>1.8m X2.6m<br>BATHROOM<br>1.1m X1.1m<br>1.1m X1.1m<br>BATHROOM<br>1.1m X2.5m<br>BATHROOM |
| * | BALCONY<br>15m X4.2m                                                                                                                                                                                          |
| * |                                                                                                                                                                                                               |