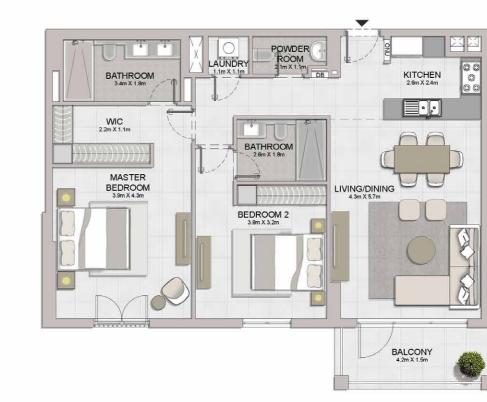

2 BEDROOM APARTMENT TYPE 2A BUILDING 2 - LEVEL 1

| BATHROOM<br>34m X 18m  |                          | KITCHEN<br>2.6m X 2.4m |
|------------------------|--------------------------|------------------------|
| WIC 2.2m X 1.1m        |                          | 66                     |
|                        | BATHROOM                 |                        |
| MASTER                 |                          |                        |
| BEDROOM<br>3.9m X 4.3m |                          | ING/DINING             |
|                        | BEDROOM 2<br>3.8m X 3.2m |                        |
|                        |                          |                        |
|                        |                          |                        |
|                        |                          |                        |
|                        |                          |                        |
|                        |                          |                        |
|                        | TERRACE                  |                        |
|                        |                          | <b>-</b>               |
|                        |                          |                        |
|                        |                          | p                      |

POWDER

| UNIT NO. |        | JITE<br>REA | BALCONY<br>AREA |        | TOTAL<br>AREA |         |
|----------|--------|-------------|-----------------|--------|---------------|---------|
|          | SQM    | SQFT        | SQM             | SQFT   | SQM           | SQFT    |
| 102      | 104.88 | 1128.92     | 37.68           | 405.59 | 142.56        | 1534.51 |