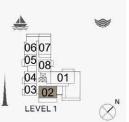

04 🔬 01 03 02

LEVEL 1

| UNIT NO. |     |       | JITE<br>REA |      | CONY<br>REA | TOTAL<br>AREA |        |
|----------|-----|-------|-------------|------|-------------|---------------|--------|
|          |     | SQM   | SQFT        | SQM  | SQFT        | SQM           | SQFT   |
| 105      | 506 | 69.39 | 746.91      | 7.38 | 79.44       | 76.77         | 826.35 |