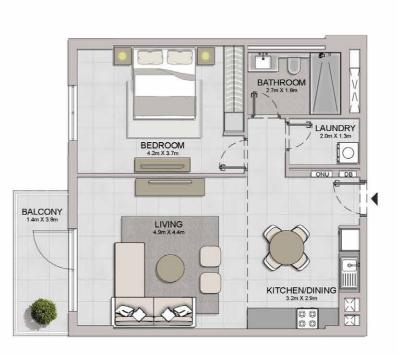

| 1 BEDROOM  |   | APARTMENT | TYPE 3A |
|------------|---|-----------|---------|
| BUILDING 1 | - | LEVEL     | 1       |

| UNIT NO. | 242.3 | SUITE  |      | BALCONY |       | TOTAL  |  |
|----------|-------|--------|------|---------|-------|--------|--|
|          | SQM   | SQFT   | SQM  | SQFT    | SQM   | SQFT   |  |
| 104      | 68.05 | 732.49 | 4.52 | 48.65   | 72.57 | 781.14 |  |

|         |                       | BATHROOM<br>27m X1.8m         |
|---------|-----------------------|-------------------------------|
| TERRACE | BEDROOM<br>4.ImX3.7m  |                               |
|         | LIVING<br>4.8m X.4.4m |                               |
|         |                       | KITCHEN/DINING<br>3.2m X 2.9m |