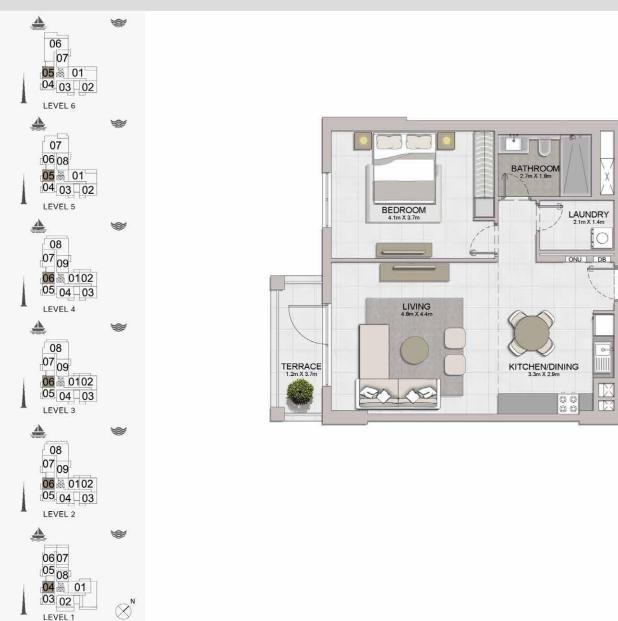

#### PORT DE LA MER La Sirène

 1 BEDROOM
 APARTMENT TYPE 1

 BUILDING 2
 LEVEL 1, 2, 3, 4, 5, 6

| UNIT NO. |     |     | JITE<br>REA            |        | CONY<br>REA | 18.00 | DTAL<br>REA |        |
|----------|-----|-----|------------------------|--------|-------------|-------|-------------|--------|
|          |     |     | SQM                    | SQFT   | SQM         | SQFT  | SQM         | SQFT   |
| 103      |     |     | 10 million (* 1 p 100) |        |             |       |             |        |
| 205      | 305 | 405 | 68.53                  | 737.65 | 5.55        | 59.74 | 74.08       | 797.39 |
| 504      | 604 |     | 1                      |        |             |       |             |        |

| 1 BEDROOM  |   | APARTN | IENT TYPE 2      |  |
|------------|---|--------|------------------|--|
| BUILDING 2 | - | LEVEL  | 1, 2, 3, 4, 5, 6 |  |

| UNIT NO. |     |     | JITE<br>REA  | G927   | CONY<br>REA | 10.00 | DTAL<br>REA |        |
|----------|-----|-----|--------------|--------|-------------|-------|-------------|--------|
|          |     |     | SQM          | SQFT   | SQM         | SQFT  | SQM         | SQFT   |
| 104      | 206 | 306 | 69.10        | 743.79 | 5.55        | 59.74 | 74.65       | 803.53 |
| 406      | 505 | 605 | 09.10 745.79 | 5.55   | 35.14       | 74.05 | 005.55      |        |

Disclaimer: Plans, details and unit orientation included are indicative only and are subject to change by the developer/seller at its sole discretion without notice and/or liability. All images, including features, finishes, furnishings, view and scale are illustrative only. Final areas, orientation, dimensions, layout and materials may differ from those stated.