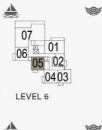

LEVEL 2

0403

| 1 BEDROOM  |   | APARTMENT TYPE 7 |               |  |
|------------|---|------------------|---------------|--|
| BUILDING 1 | - | LEVEL            | 2, 3, 4, 5, 6 |  |

| ı   | JNIT NO | i.  | SUITE<br>AREA |        | BALCONY<br>AREA |       | TOTAL<br>AREA |        |
|-----|---------|-----|---------------|--------|-----------------|-------|---------------|--------|
|     |         |     | SQM           | SQFT   | SQM             | SQFT  | SQM           | SQFT   |
| 202 | 302     | 402 | 58.31         | 627.65 | 6.37            | 68 57 | 64.68         | 696.21 |
| 502 | 602     |     | 30.31         | 627.65 | 0.37            | 00.57 | 04.00         |        |