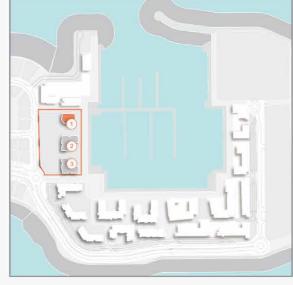

### **MASTER PLAN**

#### LEGEND

| 0 | LA COTE               | 4  | SUR LA MER           |
|---|-----------------------|----|----------------------|
| F | LARIVE                | 5  | LAGUNA WATER PARK    |
| F | LE PONT               | 6  | LA MER BEACH         |
| V | LA VOILE              | 7  | RESTAURANTS & RETAIL |
| 6 | LA SIRENE             | 8  | DUBAI MARINE RESORT  |
| G | HOTELS                | 9  | PALM STRIP MALL      |
|   | LA MER & PDLM ENTRIES | 10 | JUMEIRAH MOSQUE      |
|   | BEACH ACCESS          | 11 | JUMEIRAH CENTRE      |
| • | BEACH                 | 12 | THE VILLAGE MALL     |
| 2 | MARINA                | 13 | JUMEIRAH PLAZA       |
|   | YACHT CLUB            | 14 | CENTURY PLAZA        |
|   |                       |    |                      |