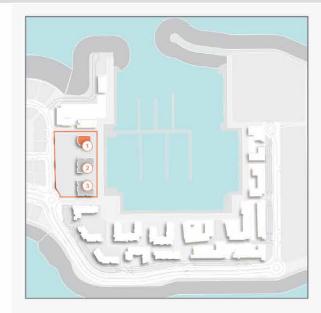

### **MASTER PLAN**

#### LEGEND

| 0 | LA COTE               | 4  | SUR LA MER           |
|---|-----------------------|----|----------------------|
| F | LARIVE                | 5  | LAGUNA WATER PARK    |
| F | LE PONT               | 6  | LA MER BEACH         |
| V | LA VOILE              | 7  | RESTAURANTS & RETAIL |
| 6 | LA SIRENE             | 8  | DUBAI MARINE RESORT  |
| G | HOTELS                | 9  | PALM STRIP MALL      |
|   | LA MER & PDLM ENTRIES | 10 | JUMEIRAH MOSQUE      |
|   | BEACH ACCESS          | 11 | JUMEIRAH CENTRE      |
| • | BEACH                 | 12 | THE VILLAGE MALL     |
| 2 | MARINA                | 13 | JUMEIRAH PLAZA       |
|   | YACHT CLUB            | 14 | CENTURY PLAZA        |
|   |                       |    |                      |