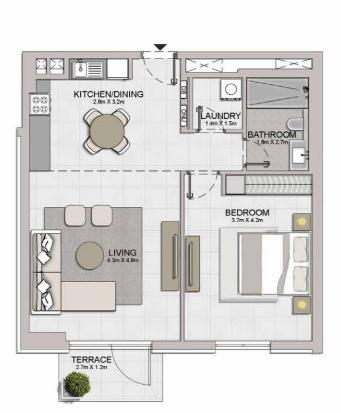

#### PORT DE LA MER La Sirène

LEVEL 3

LEVEL 2

1 BEDROOMAPARTMENT TYPE 2BUILDING 1-LEVEL2, 3, 4, 5, 6

| ι   | JNIT NO | i.  | 1000  | SUITE<br>AREA |      | BALCONY<br>AREA |       | TOTAL<br>AREA |  |
|-----|---------|-----|-------|---------------|------|-----------------|-------|---------------|--|
|     |         |     | SQM   | SQFT          | SQM  | SQFT            | SQM   | SQFT          |  |
| 204 | 304     | 404 | 68.99 | 742 60        | 5.55 | 59.74           | 74.54 | 802.34        |  |
| 504 | 604     |     | 00.99 | 142.00        | 0.00 | 55.14           | 14.54 | 002.04        |  |