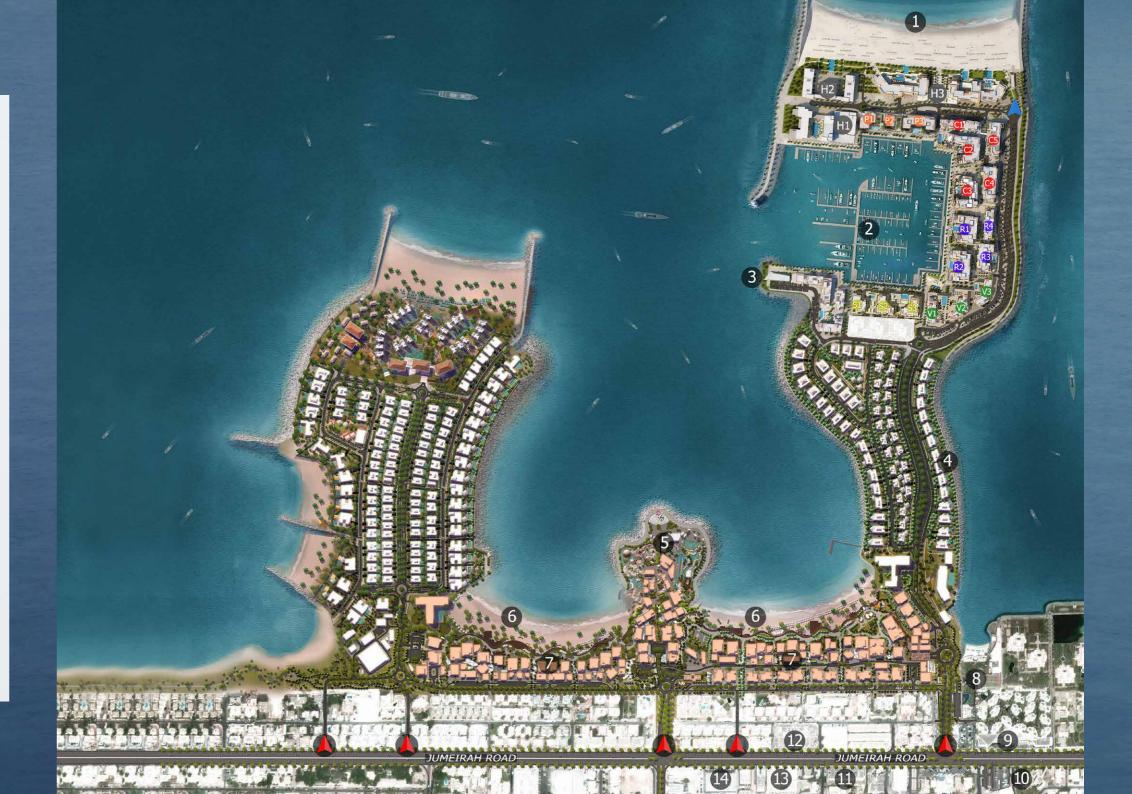

### **MASTER PLAN**

#### LEGEND

| 0 | LA COTE               | 4  | SUR LA MER           |
|---|-----------------------|----|----------------------|
| F | LARIVE                | 5  | LAGUNA WATER PARK    |
| F | LE PONT               | 6  | LA MER BEACH         |
| V | LA VOILE              | 7  | RESTAURANTS & RETAIL |
| 6 | LA SIRENE             | 8  | DUBAI MARINE RESORT  |
| G | HOTELS                | 9  | PALM STRIP MALL      |
|   | LA MER & PDLM ENTRIES | 10 | JUMEIRAH MOSQUE      |
|   | BEACH ACCESS          | 11 | JUMEIRAH CENTRE      |
| • | BEACH                 | 12 | THE VILLAGE MALL     |
| 2 | MARINA                | 13 | JUMEIRAH PLAZA       |
|   | YACHT CLUB            | 14 | CENTURY PLAZA        |
|   |                       |    |                      |