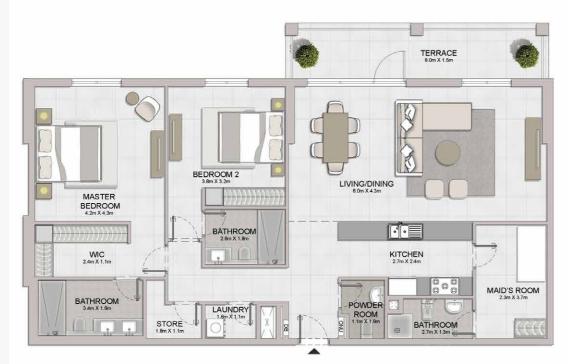

| 4 BEDROOM<br>BUILDING 2 | - | APARTMENT<br>LEVEL | TYPE 1<br>5 |
|-------------------------|---|--------------------|-------------|
|                         |   |                    |             |

| UNIT NO. |        | JITE<br>REA |       | .CONY<br>REA | TOTAL<br>AREA |         |
|----------|--------|-------------|-------|--------------|---------------|---------|
|          | SQM    | SQFT        | SQM   | SQFT         | SQM           | SQFT    |
| 507      | 212.50 | 2287.34     | 28.40 | 305.70       | 240.90        | 2593.04 |