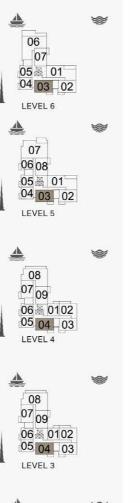

|                                                |   | BALCONY<br>8.3m X1.5m                                                                                                                                                                                                                                                                                                                                                                                                                                                                                                                                                                                                                                                                                                                                                                                                                                                                                                                                                                                                                                                                                                                                                                                                                                                                                                                                                                                                                                                                                                                                                                                                                                                                                                                                                                                                                                                                                                                                                                                                                                                                                                                                                                                                                                                                                                                                                                                                                                                                                                                                                                                                                                        |
|------------------------------------------------|---|--------------------------------------------------------------------------------------------------------------------------------------------------------------------------------------------------------------------------------------------------------------------------------------------------------------------------------------------------------------------------------------------------------------------------------------------------------------------------------------------------------------------------------------------------------------------------------------------------------------------------------------------------------------------------------------------------------------------------------------------------------------------------------------------------------------------------------------------------------------------------------------------------------------------------------------------------------------------------------------------------------------------------------------------------------------------------------------------------------------------------------------------------------------------------------------------------------------------------------------------------------------------------------------------------------------------------------------------------------------------------------------------------------------------------------------------------------------------------------------------------------------------------------------------------------------------------------------------------------------------------------------------------------------------------------------------------------------------------------------------------------------------------------------------------------------------------------------------------------------------------------------------------------------------------------------------------------------------------------------------------------------------------------------------------------------------------------------------------------------------------------------------------------------------------------------------------------------------------------------------------------------------------------------------------------------------------------------------------------------------------------------------------------------------------------------------------------------------------------------------------------------------------------------------------------------------------------------------------------------------------------------------------------------|
| 08<br>07<br>06<br>05<br>02<br>0403<br>LEVEL 5  | * |                                                                                                                                                                                                                                                                                                                                                                                                                                                                                                                                                                                                                                                                                                                                                                                                                                                                                                                                                                                                                                                                                                                                                                                                                                                                                                                                                                                                                                                                                                                                                                                                                                                                                                                                                                                                                                                                                                                                                                                                                                                                                                                                                                                                                                                                                                                                                                                                                                                                                                                                                                                                                                                              |
| 08<br>07<br>06 01<br>05 02<br>04 03<br>LEVEL 4 | * | POWDER<br>POWDER<br>POWDER<br>Powder<br>Powder<br>Powder<br>Powder<br>Powder<br>Powder<br>Powder<br>Powder<br>Powder<br>Powder<br>Powder<br>Powder<br>Powder<br>Powder<br>Powder<br>Powder<br>Powder<br>Powder<br>Powder<br>Powder<br>Powder<br>Powder<br>Powder<br>Powder<br>Powder<br>Powder<br>Powder<br>Powder<br>Powder<br>Powder<br>Powder<br>Powder<br>Powder<br>Powder<br>Powder<br>Powder<br>Powder<br>Powder<br>Powder<br>Powder<br>Powder<br>Powder<br>Powder<br>Powder<br>Powder<br>Powder<br>Powder<br>Powder<br>Powder<br>Powder<br>Powder<br>Powder<br>Powder<br>Powder<br>Powder<br>Powder<br>Powder<br>Powder<br>Powder<br>Powder<br>Powder<br>Powder<br>Powder<br>Powder<br>Powder<br>Powder<br>Powder<br>Powder<br>Powder<br>Powder<br>Powder<br>Powder<br>Powder<br>Powder<br>Powder<br>Powder<br>Powder<br>Powder<br>Powder<br>Powder<br>Powder<br>Powder<br>Powder<br>Powder<br>Powder<br>Powder<br>Powder<br>Powder<br>Powder<br>Powder<br>Powder<br>Powder<br>Powder<br>Powder<br>Powder<br>Powder<br>Powder<br>Powder<br>Powder<br>Powder<br>Powder<br>Powder<br>Powder<br>Powder<br>Powder<br>Powder<br>Powder<br>Powder<br>Powder<br>Powder<br>Powder<br>Powder<br>Powder<br>Powder<br>Powder<br>Powder<br>Powder<br>Powder<br>Powder<br>Powder<br>Powder<br>Powder<br>Powder<br>Powder<br>Powder<br>Powder<br>Powder<br>Powder<br>Powder<br>Powder<br>Powder<br>Powder<br>Powder<br>Powder<br>Powder<br>Powder<br>Powder<br>Powder<br>Powder<br>Powder<br>Powder<br>Powder<br>Powder<br>Powder<br>Powder<br>Powder<br>Powder<br>Powder<br>Powder<br>Powder<br>Powder<br>Powder<br>Powder<br>Powder<br>Powder<br>Powder<br>Powder<br>Powder<br>Powder<br>Powder<br>Powder<br>Powder<br>Powder<br>Powder<br>Powder<br>Powder<br>Powder<br>Powder<br>Powder<br>Powder<br>Powder<br>Powder<br>Powder<br>Powder<br>Powder<br>Powder<br>Powder<br>Powder<br>Powder<br>Powder<br>Powder<br>Powder<br>Powder<br>Powder<br>Powder<br>Powder<br>Powder<br>Powder<br>Powder<br>Powder<br>Powder<br>Powder<br>Powder<br>Powder<br>Powder<br>Powder<br>Powder<br>Powder<br>Powder<br>Powder<br>Powder<br>Powder<br>Powder<br>Powder<br>Powder<br>Powder<br>Powder<br>Powder<br>Powder<br>Powder<br>Powder<br>Powder<br>Powder<br>Powder<br>Powder<br>Powder<br>Powder<br>Powder<br>Powder<br>Powder<br>Powder<br>Powder<br>Powder<br>Powder<br>Powder<br>Powder<br>Powder<br>Powder<br>Powder<br>Powder<br>Powder<br>Powder<br>Powder<br>Powder<br>Powder<br>Powder<br>Powder<br>Powder<br>Powder<br>Powder<br>Powder<br>Powder<br>Powder<br>Powder<br>Powder<br>Powder<br>Powder<br>Powder<br>Powder<br>Powder<br>Powder<br>Powder<br>Powder |
| 08<br>07 01<br>06 05 02<br>0403<br>LEVEL 3     | * | LAUNDRY<br>1.mm X 1.0m<br>BATHROOM<br>2.7m X 1.0m<br>1.mm X 1.0m                                                                                                                                                                                                      |