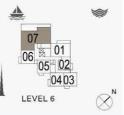

| K.       | 90   |
|----------|------|
| 08       |      |
| 07<br>06 | 01   |
| 05       | 02   |
|          | 0403 |
| LEVEL 2  | 2 (  |

PORT DE LA MER La Sirène

| UNIT NO. | 1000   | JITE<br>REA | 11000  | .CONY<br>REA | TOTAL<br>AREA |         |  |
|----------|--------|-------------|--------|--------------|---------------|---------|--|
|          | SQM    | SQFT        | SQM    | SQFT         | SQM           | SQFT    |  |
| 607      | 543.08 | 5845.69     | 208.09 | 2239.87      | 751.17        | 8085.56 |  |

| 07 | TERRACE<br>Stmx24m | UNIT NO. SUITE<br>AREA                                        |
|----|--------------------|---------------------------------------------------------------|
|    |                    | SQM         SQFT           607         543.08         5845.69 |

6 BEDROOM APARTMENT TYPE 1 BUILDING 1 - LEVEL 7

-

| UNIT NO. | 100    | JITE<br>REA | BALCONY<br>AREA |         | TOTAL<br>AREA |         |
|----------|--------|-------------|-----------------|---------|---------------|---------|
|          | SQM    | SQFT        | SQM             | SQFT    | SQM           | SQFT    |
| 607      | 543.08 | 5845.69     | 208.09          | 2239.87 | 751.17        | 8085.56 |