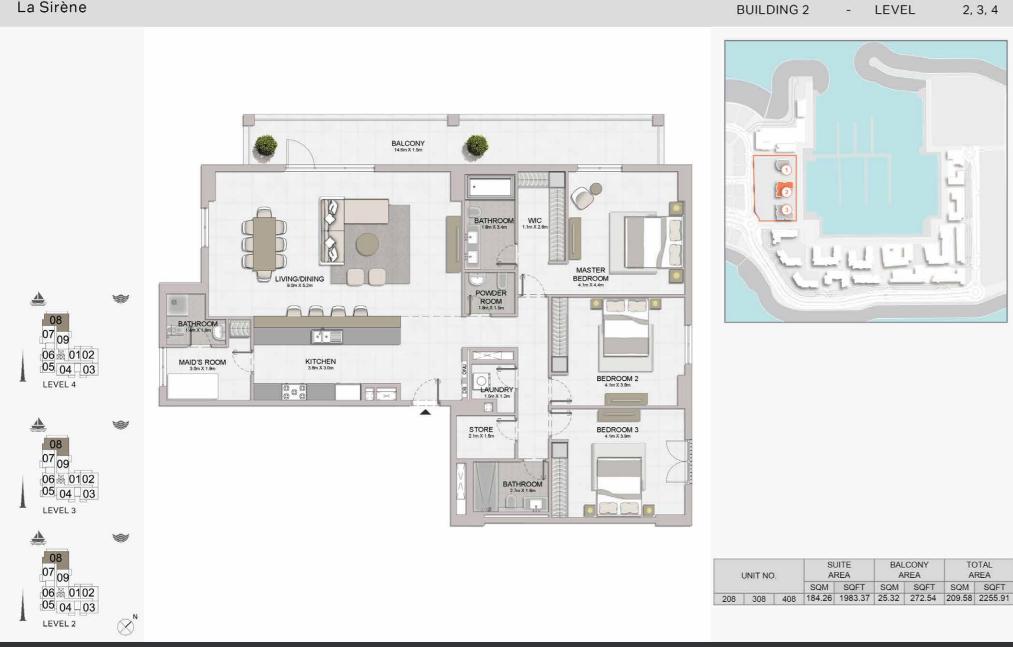

| UNIT NO. |     | 1.     |         | SUITE   |        | BALCONY<br>AREA |         | TOTAL<br>AREA |  |
|----------|-----|--------|---------|---------|--------|-----------------|---------|---------------|--|
|          |     | SQM    | SQFT    | SQM     | SQFT   | SQM             | SQFT    |               |  |
| 208      | 308 | 408    | 101 11  | 2057.10 | 16.01  | 170.00          | 207 12  | 2220 42       |  |
| 508      |     | 191.11 | 2007.10 | 10.01   | 172.55 | 207.12          | 2229.43 |               |  |