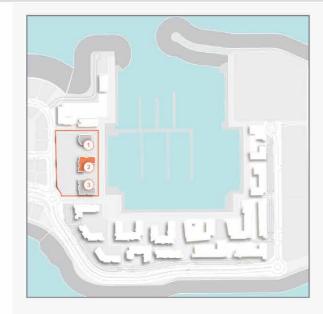

### **MASTER PLAN**

#### LEGEND

| 0 | LA COTE               | 4  | SUR LA MER           |
|---|-----------------------|----|----------------------|
| F | LARIVE                | 5  | LAGUNA WATER PARK    |
| F | LE PONT               | 6  | LA MER BEACH         |
| V | LA VOILE              | 7  | RESTAURANTS & RETAIL |
| 6 | LA SIRENE             | 8  | DUBAI MARINE RESORT  |
| G | HOTELS                | 9  | PALM STRIP MALL      |
|   | LA MER & PDLM ENTRIES | 10 | JUMEIRAH MOSQUE      |
|   | BEACH ACCESS          | 11 | JUMEIRAH CENTRE      |
| • | BEACH                 | 12 | THE VILLAGE MALL     |
| 2 | MARINA                | 13 | JUMEIRAH PLAZA       |
|   | YACHT CLUB            | 14 | CENTURY PLAZA        |
|   |                       |    |                      |