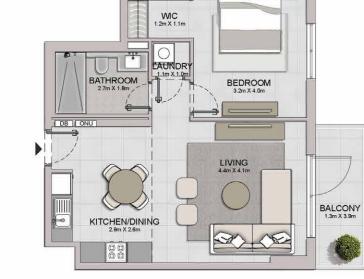

040 LEVEL 3

|                        |                        | BATHROOM<br>2.7m X 1.8m      |
|------------------------|------------------------|------------------------------|
| TERRACE<br>1.4m X 8.1m | BEDROOM<br>4.2m X 3.7m |                              |
|                        | LIVING<br>4 Bm X 4 4m  | KITCHEN/DINING<br>3.2m X 29m |

| UNIT NO. | 100   | UITE<br>REA | BALCONY<br>AREA |        | TOTAL<br>AREA |        |
|----------|-------|-------------|-----------------|--------|---------------|--------|
|          | SQM   | SQFT        | SQM             | SQFT   | SQM           | SQFT   |
| 106      | 68.61 | 738.51      | 13.75           | 148.00 | 82.36         | 886.52 |