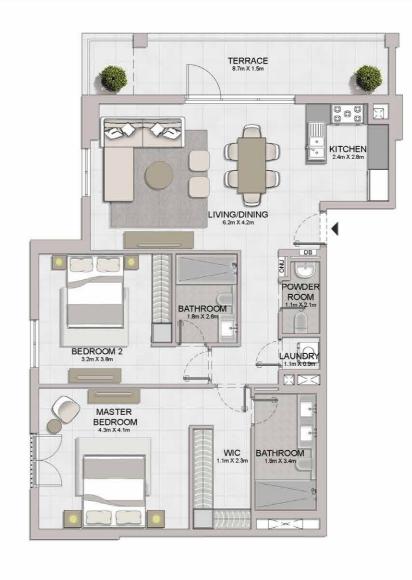

PORT DE LA MER La Sirène

1 BEDROOM

APARTMENT TYPE 5

| 2 BEDROOM  |   | APARTMENT | TYPE 1 |
|------------|---|-----------|--------|
| BUILDING 2 | - | LEVEL     | 1      |

| UNIT NO. |        | SUITE<br>AREA |       | BALCONY<br>AREA |        | TOTAL<br>AREA |  |
|----------|--------|---------------|-------|-----------------|--------|---------------|--|
|          | SQM    | SQFT          | SQM   | SQFT            | SQM    | SQFT          |  |
| 101      | 139.61 | 1502.76       | 14.02 | 150.91          | 153.63 | 1653.67       |  |

Disclaimer: Plans, details and unit orientation included are indicative only and are subject to change by the developer/seller at its sole discretion without notice and/or liability. All images, including features, finishes, furnishings, view and scale are illustrative only. Final areas, orientation, dimensions, layout and materials may differ from those stated.