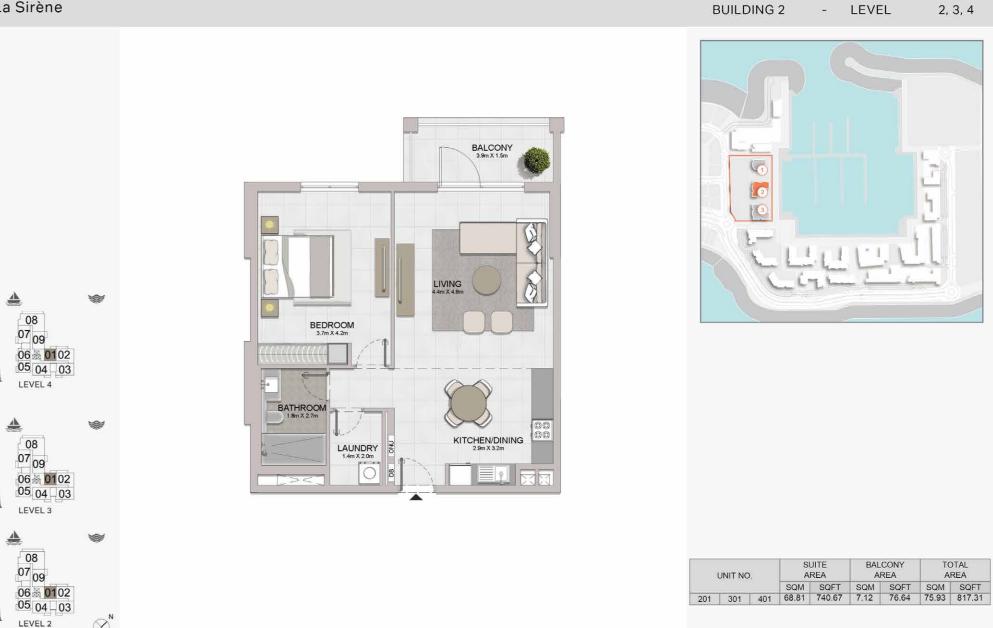

06 0102 05 04 03 LEVEL 4

PORT DE LA MER La Sirène

2 BEDROOM APARTMENT TYPE 5 **BUILDING 2** - LEVEL 2, 3, 4

-

SUITE BALCONY TOTAL AREA AREA AREA UNIT NO. SQM SQFT SQM SQFT SQM SQFT 202 302 402 112.43 1210.19 14.02 150.91 126.45 1361.10