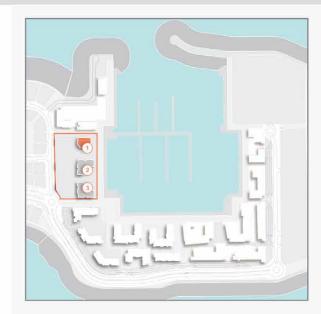

### **MASTER PLAN**

#### LEGEND

| 0 | LA COTE               | 4  | SUR LA MER           |
|---|-----------------------|----|----------------------|
| F | LARIVE                | 5  | LAGUNA WATER PARK    |
| F | LE PONT               | 6  | LA MER BEACH         |
| V | LA VOILE              | 7  | RESTAURANTS & RETAIL |
| 6 | LA SIRENE             | 8  | DUBAI MARINE RESORT  |
| G | HOTELS                | 9  | PALM STRIP MALL      |
|   | LA MER & PDLM ENTRIES | 10 | JUMEIRAH MOSQUE      |
|   | BEACH ACCESS          | 11 | JUMEIRAH CENTRE      |
| • | BEACH                 | 12 | THE VILLAGE MALL     |
| 2 | MARINA                | 13 | JUMEIRAH PLAZA       |
|   | YACHT CLUB            | 14 | CENTURY PLAZA        |
|   |                       |    |                      |