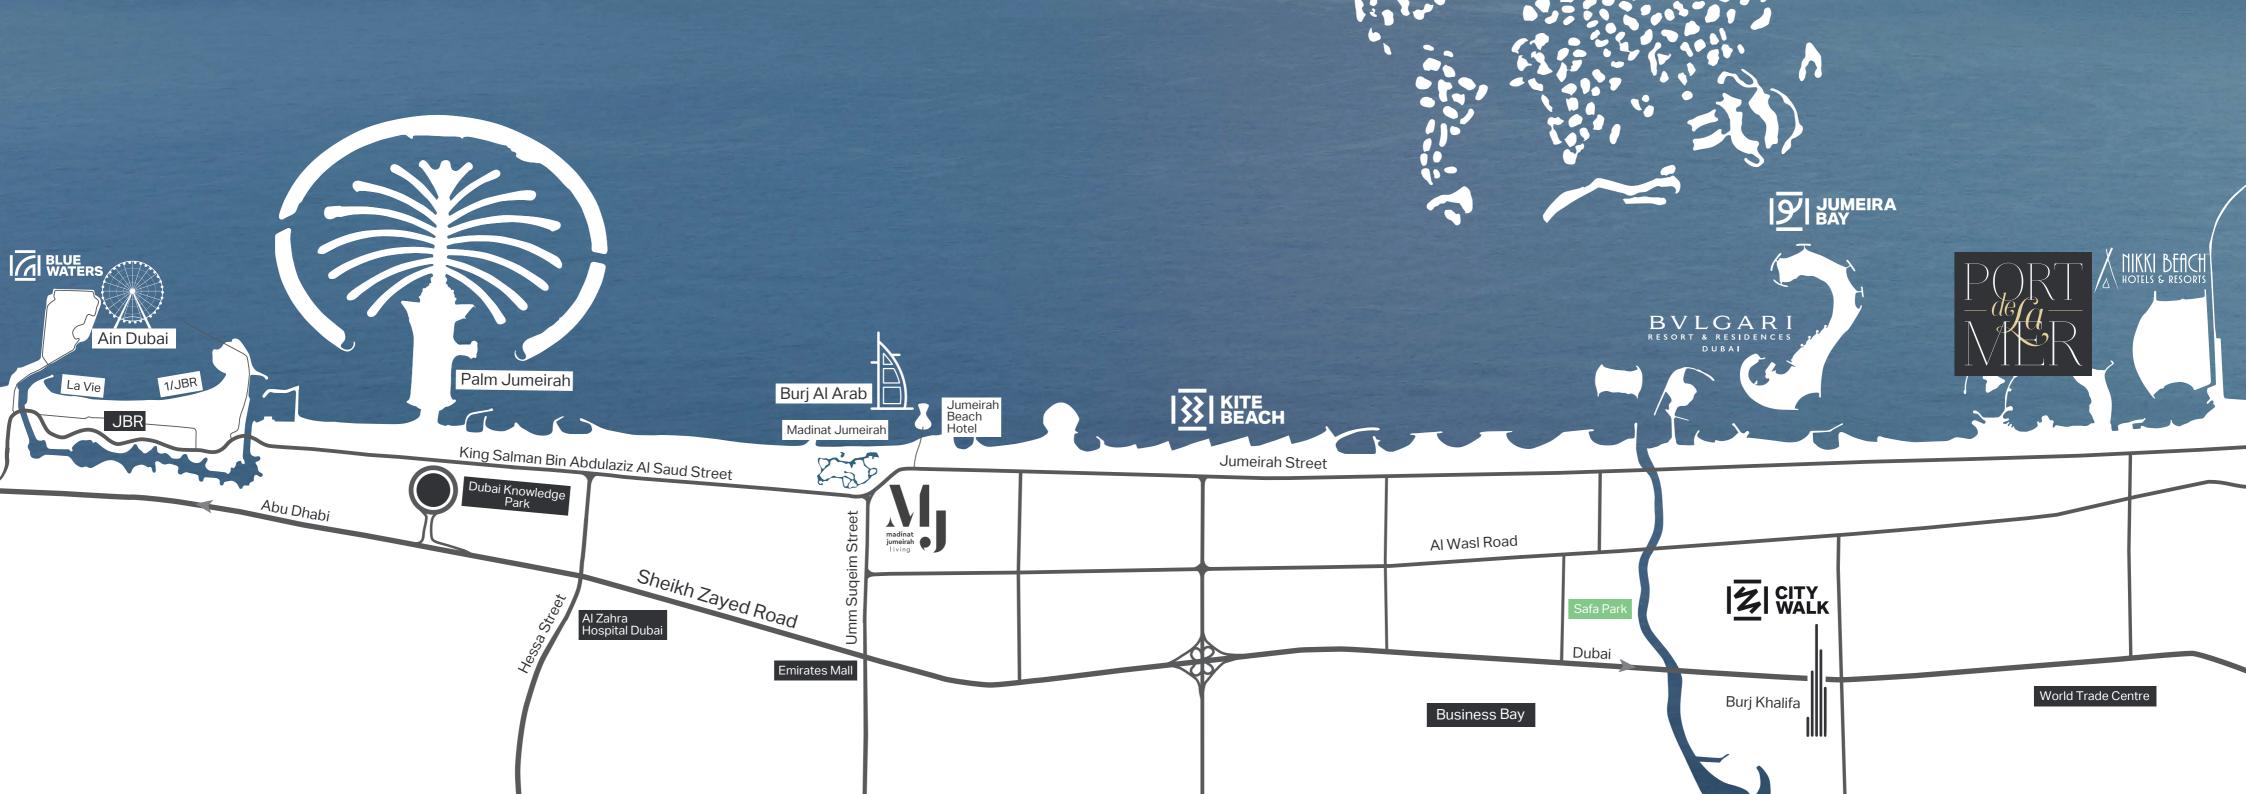

### CONNECTIVITY

Port de La Mer is easily accessible from all major road links. Located within La Mer and only minutes away from City Walk, this seaside destination has everything one could desire within close vicinity. Dubai International Airport is only a short drive away, and for those who enjoy the glitz and glamour of the city, shopping, leisure and dining experiences are also at your doorstep.

5 MINUTES to La Mer

|      | 1     | - |
|------|-------|---|
| Γ    | l 🗆 י |   |
| 1111 | 1111  |   |
| 'Π   |       |   |
|      |       |   |

**10 MINUTES** to Downtown Dubai

**15 MINUTES** to Dubai International Airport

#### **45 MINUTES**

to Al Maktoum International Airport