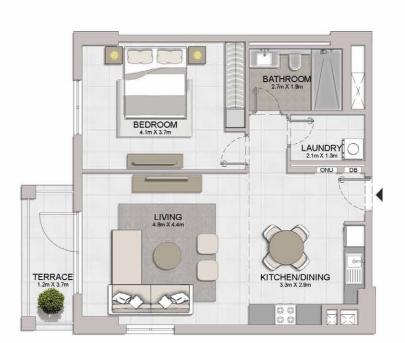

#### PORT DE LA MER La Sirène

 1 BEDROOM
 APARTMENT TYPE 1

 BUILDING 2
 LEVEL 1, 2, 3, 4, 5, 6

| UNIT NO. |     |     | JITE<br>REA            |        | CONY<br>REA | 18.00 | DTAL<br>REA |        |
|----------|-----|-----|------------------------|--------|-------------|-------|-------------|--------|
|          |     |     | SQM                    | SQFT   | SQM         | SQFT  | SQM         | SQFT   |
| 103      |     |     | 10 million (* 1 p 100) |        |             |       |             |        |
| 205      | 305 | 405 | 68.53                  | 737.65 | 5.55        | 59.74 | 74.08       | 797.39 |
| 504      | 604 |     | 1                      |        |             |       |             |        |

| 1 BEDROOM  |   | APARTN | IENT TYPE 2      |  |
|------------|---|--------|------------------|--|
| BUILDING 2 | - | LEVEL  | 1, 2, 3, 4, 5, 6 |  |

| UNIT NO. |     |     | JITE<br>REA  | G927   | CONY<br>REA | 10.00 | DTAL<br>REA |        |
|----------|-----|-----|--------------|--------|-------------|-------|-------------|--------|
|          |     |     | SQM          | SQFT   | SQM         | SQFT  | SQM         | SQFT   |
| 104      | 206 | 306 | 69.10        | 743.79 | 5.55        | 59.74 | 74.65       | 803.53 |
| 406      | 505 | 605 | 09.10 745.79 | 5.55   | 35.14       | 74.05 | 005.55      |        |

Disclaimer: Plans, details and unit orientation included are indicative only and are subject to change by the developer/seller at its sole discretion without notice and/or liability. All images, including features, finishes, furnishings, view and scale are illustrative only. Final areas, orientation, dimensions, layout and materials may differ from those stated.