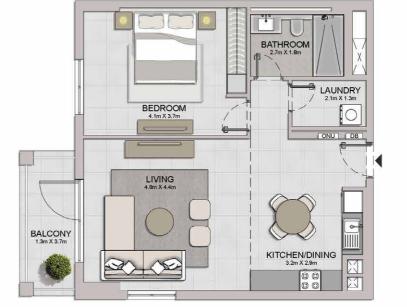

LAUNDRY

BATHROOM

BEDROOM 3.7m X 4.2m

1 2m X 2

KITCHEN/DINING 2.6m X 3.2m

\_\_\_\_\_

|         |                       | BATHROOM<br>27m X1.8m         |
|---------|-----------------------|-------------------------------|
| TERRACE | BEDROOM<br>4.ImX3.7m  |                               |
|         | LIVING<br>4.8m X.4.4m |                               |
|         |                       | KITCHEN/DINING<br>3.2m X 2.9m |