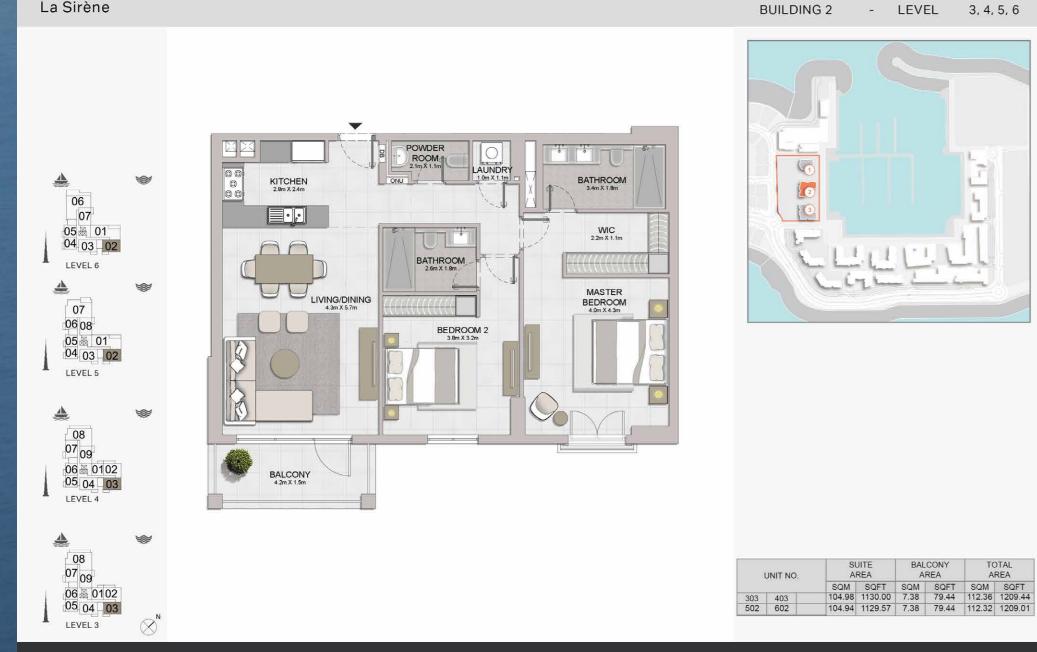

2 BEDROOM

APARTMENT TYPE 6

08 07 09

LEVEL 2

PORT DE LA MER La Sirène

2 BEDROOM APARTMENT TYPE 6A **BUILDING 2** - LEVEL 2

| UNIT NO. | SUITE<br>AREA |         |      | CONY<br>REA | TOTAL<br>AREA |         |  |
|----------|---------------|---------|------|-------------|---------------|---------|--|
|          | SQM           | SQFT    | SQM  | SQFT        | SQM           | SQFT    |  |
| 203      | 104.98        | 1130.00 | 7.38 | 79.44       | 112.36        | 1209.44 |  |