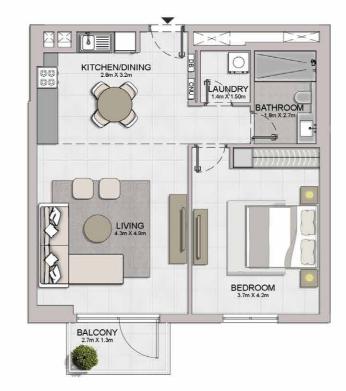

#### PORT DE LA MER La Sirène

| 1 BEDROOM  |   | APARTM | ENT TYPE 1    |  |
|------------|---|--------|---------------|--|
| BUILDING 1 | - | LEVEL  | 2, 3, 4, 5, 6 |  |

| l   | JNIT NO | i   | 197.6 | JITE<br>REA | BALCONY<br>AREA |       | TOTAL<br>AREA |        |
|-----|---------|-----|-------|-------------|-----------------|-------|---------------|--------|
|     |         |     | SQM   | SQFT        | SQM             | SQFT  | SQM           | SQFT   |
| 203 | 303     | 403 | 69.05 | 743.25      | 4.52            | 48.65 | 73.57         | 791.90 |
| 503 | 603     |     | 09.05 | 143.23      | 4.52            | 40.05 | 15.51         | 191.90 |

LEVEL 1

| UNIT NO. | 1000  | JITE<br>REA |      | CONY<br>REA | 1008  | REA    |
|----------|-------|-------------|------|-------------|-------|--------|
|          | SQM   | SQFT        | SQM  | SQFT        | SQM   | SQFT   |
| 102      | 69.05 | 743.25      | 4.52 | 48.65       | 73.57 | 791.90 |