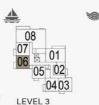

LEVEL 2

0403

| 1 BEDROOM  |   | APARTMENT TYPE 7 |               |  |
|------------|---|------------------|---------------|--|
| BUILDING 1 | - | LEVEL            | 2, 3, 4, 5, 6 |  |

| ı   | JNIT NO | i.  | SUITE<br>AREA |        | BALCONY<br>AREA |       | TOTAL<br>AREA |        |
|-----|---------|-----|---------------|--------|-----------------|-------|---------------|--------|
|     |         |     | SQM           | SQFT   | SQM             | SQFT  | SQM           | SQFT   |
| 202 | 302     | 402 | 58.31         | 627.65 | 6.37            | 68 57 | 64.68         | 696.21 |
| 502 | 602     |     | 30.31         | 627.65 | 0.37            | 00.57 | 04.00         |        |

| K.       | 90   |
|----------|------|
| 08       |      |
| 07<br>06 | 01   |
| 05       | 02   |
|          | 0403 |
| LEVEL 2  | 2 (  |

PORT DE LA MER La Sirène

| UNIT NO. | 1000   | JITE<br>REA | 11000  | .CONY<br>REA | TOTAL<br>AREA |         |  |
|----------|--------|-------------|--------|--------------|---------------|---------|--|
|          | SQM    | SQFT        | SQM    | SQFT         | SQM           | SQFT    |  |
| 607      | 543.08 | 5845.69     | 208.09 | 2239.87      | 751.17        | 8085.56 |  |