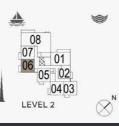

LEVEL 2

0403

| 1 BEDROOM  |   | APARTMENT TYPE 7 |               |  |
|------------|---|------------------|---------------|--|
| BUILDING 1 | - | LEVEL            | 2, 3, 4, 5, 6 |  |

| ı   | JNIT NO | i.  | SUITE<br>AREA |        | BALCONY<br>AREA |       | TOTAL<br>AREA |        |
|-----|---------|-----|---------------|--------|-----------------|-------|---------------|--------|
|     |         |     | SQM           | SQFT   | SQM             | SQFT  | SQM           | SQFT   |
| 202 | 302     | 402 | 58.31         | 627.65 | 6.37            | 68 57 | 64.68         | 696.21 |
| 502 | 602     |     | 30.31         | 627.65 | 0.37            | 00.57 | 04.00         |        |

| K.       | 90   |
|----------|------|
| 08       |      |
| 07<br>06 | 01   |
| 05       | 02   |
|          | 0403 |
| LEVEL 2  | 2 (  |

PORT DE LA MER La Sirène

| UNIT NO. | 1000   | JITE<br>REA | 11000  | .CONY<br>REA | TOTAL<br>AREA |         |  |
|----------|--------|-------------|--------|--------------|---------------|---------|--|
|          | SQM    | SQFT        | SQM    | SQFT         | SQM           | SQFT    |  |
| 607      | 543.08 | 5845.69     | 208.09 | 2239.87      | 751.17        | 8085.56 |  |