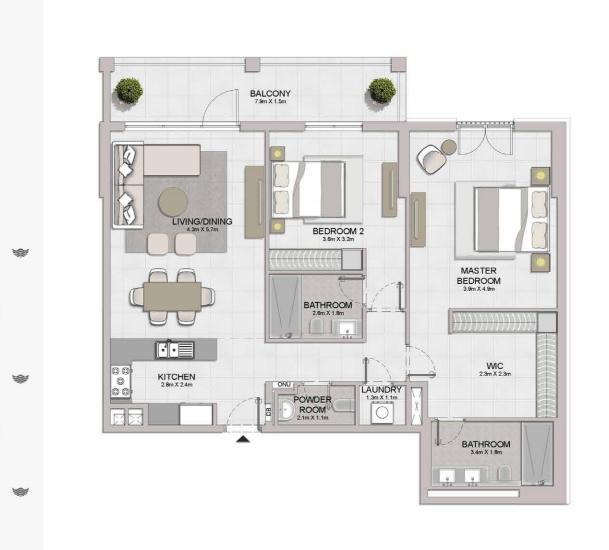

2 BEDROOM

APARTMENT TYPE 6

08 07 09

LEVEL 2

PORT DE LA MER La Sirène

2 BEDROOM APARTMENT TYPE 6A **BUILDING 2** - LEVEL 2

| UNIT NO. | SUITE<br>AREA |         |      | CONY<br>REA | TOTAL<br>AREA |         |  |
|----------|---------------|---------|------|-------------|---------------|---------|--|
|          | SQM           | SQFT    | SQM  | SQFT        | SQM           | SQFT    |  |
| 203      | 104.98        | 1130.00 | 7.38 | 79.44       | 112.36        | 1209.44 |  |