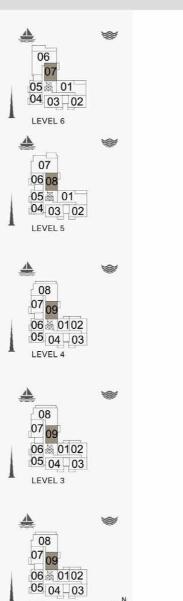

|     |     | SUITE<br>AREA |         | BALCONY<br>AREA |       | TOTAL<br>AREA |         |
|----------|-----|-----|---------------|---------|-----------------|-------|---------------|---------|
|          |     |     | SQM           | SQFT    | SQM             | SQFT  | SQM           | SQFT    |
| 207      | 307 | 407 | 104.68        | 1126.77 | 7.38            | 79.44 | 112.06        | 1206.21 |

Disclaimer: Plans, details and unit orientation included are indicative only and are subject to change by the developer/seller at its sole discretion without notice and/or liability. All images, including features, finishes, furnishings, view and scale are illustrative only. Final areas, orientation, dimensions, layout and materials may differ from those stated.

#### PORT DE LA MER La Sirène



LEVEL 2



2 BEDROOM APARTMENT TYPE 8 **BUILDING 2** - LEVEL 2, 3, 4, 5, 6



| UNIT NO. |     | SUITE<br>AREA |        | BALCONY<br>AREA |      | TOTAL<br>AREA |        |         |
|----------|-----|---------------|--------|-----------------|------|---------------|--------|---------|
|          |     |               | SQM    | SQFT            | SQM  | SQFT          | SQM    | SQFT    |
| 209      | 309 | 409           | 104.16 | 1121.17         | 7.38 | 79.44         | 111.54 | 1200.61 |
| 508      | 607 |               |        | 1141.17         | 1.50 | 13.44         |        |         |



3 BEDROOM

APARTMENT TYPE 1

Disclaimer: Plans, details and unit orientation included are indicative only and are subject to change by the developer/seller at its sole discretion without notice and