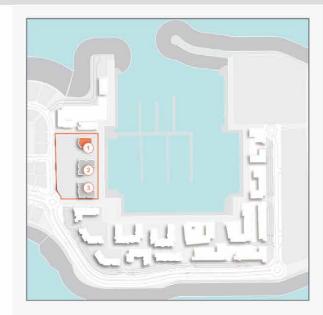

### **MASTER PLAN**

#### LEGEND

| 0 | LA COTE               | 4  | SUR LA MER           |
|---|-----------------------|----|----------------------|
| F | LARIVE                | 5  | LAGUNA WATER PARK    |
| F | LE PONT               | 6  | LA MER BEACH         |
| V | LA VOILE              | 7  | RESTAURANTS & RETAIL |
| 6 | LA SIRENE             | 8  | DUBAI MARINE RESORT  |
| G | HOTELS                | 9  | PALM STRIP MALL      |
|   | LA MER & PDLM ENTRIES | 10 | JUMEIRAH MOSQUE      |
|   | BEACH ACCESS          | 11 | JUMEIRAH CENTRE      |
| • | BEACH                 | 12 | THE VILLAGE MALL     |
| 2 | MARINA                | 13 | JUMEIRAH PLAZA       |
|   | YACHT CLUB            | 14 | CENTURY PLAZA        |
|   |                       |    |                      |