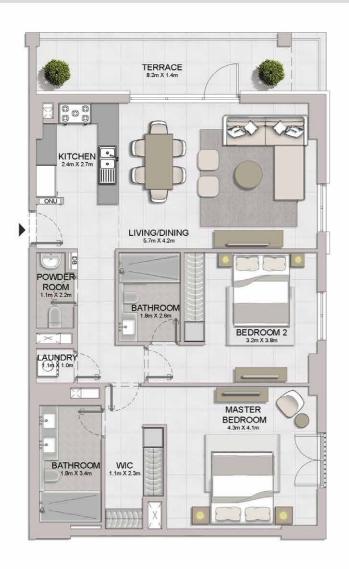

PORT DE LA MER La Sirène

2 BEDROOM APARTMENT TYPE 3 **BUILDING 2** - LEVEL 1

| UNIT NO. |        | SUITE<br>AREA |       | BALCONY<br>AREA |        | TOTAL<br>AREA |  |
|----------|--------|---------------|-------|-----------------|--------|---------------|--|
|          | SQM    | SQFT          | SQM   | SQFT            | SQM    | SQFT          |  |
| 106      | 103.74 | 1116.65       | 15.27 | 164.37          | 119.01 | 1281.02       |  |