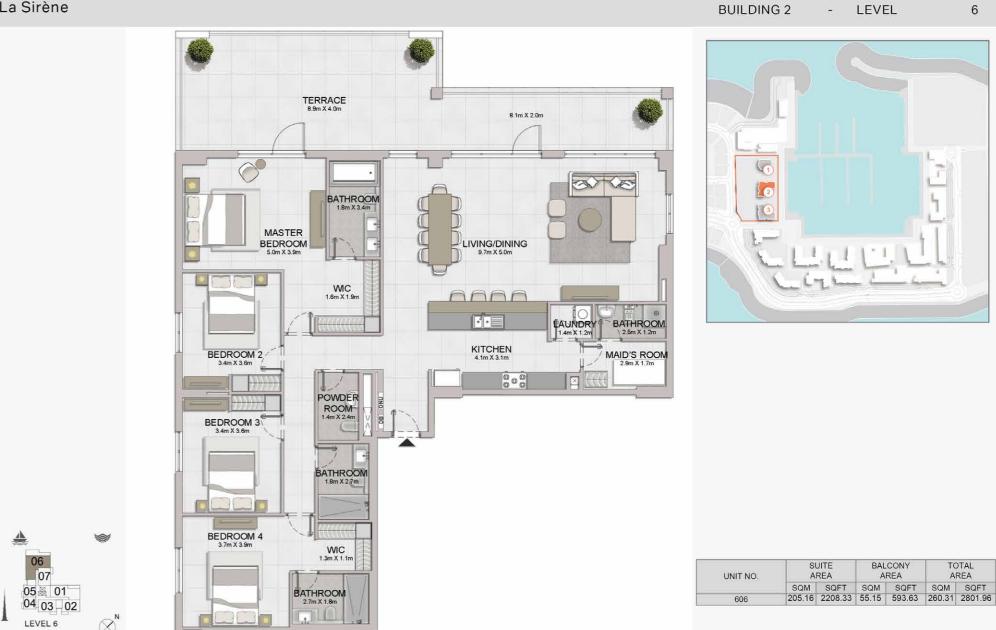

PORT DE LA MER La Sirène

4 BEDROOM

APARTMENT TYPE 2

-

TOTAL AREA

6

800 MERAAS (637227) or +971 4 317 3999 | meraas.com