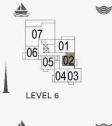

LEVEL 2

0403

| 1 BEDROOM  |   | APARTMENT TYPE 7 |               |  |
|------------|---|------------------|---------------|--|
| BUILDING 1 | - | LEVEL            | 2, 3, 4, 5, 6 |  |

| ı   | JNIT NO | i.  | SUITE<br>AREA |        | BALCONY<br>AREA |       | TOTAL<br>AREA |        |
|-----|---------|-----|---------------|--------|-----------------|-------|---------------|--------|
|     |         |     | SQM           | SQFT   | SQM             | SQFT  | SQM           | SQFT   |
| 202 | 302     | 402 | 58.31         | 627.65 | 6.37            | 68 57 | 64.68         | 696.21 |
| 502 | 602     |     | 30.31         | 627.65 | 0.37            | 00.57 | 04.00         |        |

Disclaimer: Plans, details and unit orientation included are indicative only and are subject to change by the developer/seller at its sole discretion without notice and/or liability. All images, including features, finishes, furnishings, view and scale are illustrative only. Final areas, orientation, dimensions, layout and materials may differ from those stated.