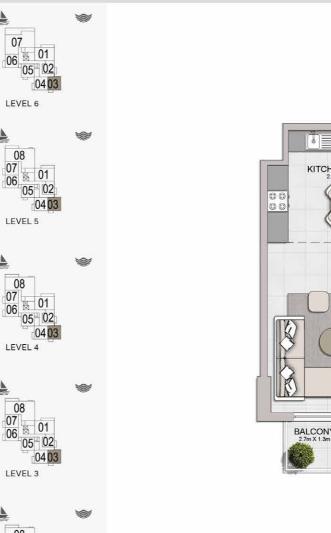

### **FLOOR PLANS**

**BUILDING 1** 

#### PORT DE LA MER La Sirène

| 1 BEDROOM  |   | APARTM | ENT TYPE 1    |  |
|------------|---|--------|---------------|--|
| BUILDING 1 | - | LEVEL  | 2, 3, 4, 5, 6 |  |

| l   | JNIT NO | i   | 197.6 | JITE<br>REA | BALCONY<br>AREA |       | TOTAL<br>AREA |        |
|-----|---------|-----|-------|-------------|-----------------|-------|---------------|--------|
|     |         |     | SQM   | SQFT        | SQM             | SQFT  | SQM           | SQFT   |
| 203 | 303     | 403 | 69.05 | 743.25      | 4.52            | 48.65 | 73.57         | 791.90 |
| 503 | 603     |     | 09.05 | 143.23      | 4.52            | 40.05 | 15.51         | 191.90 |